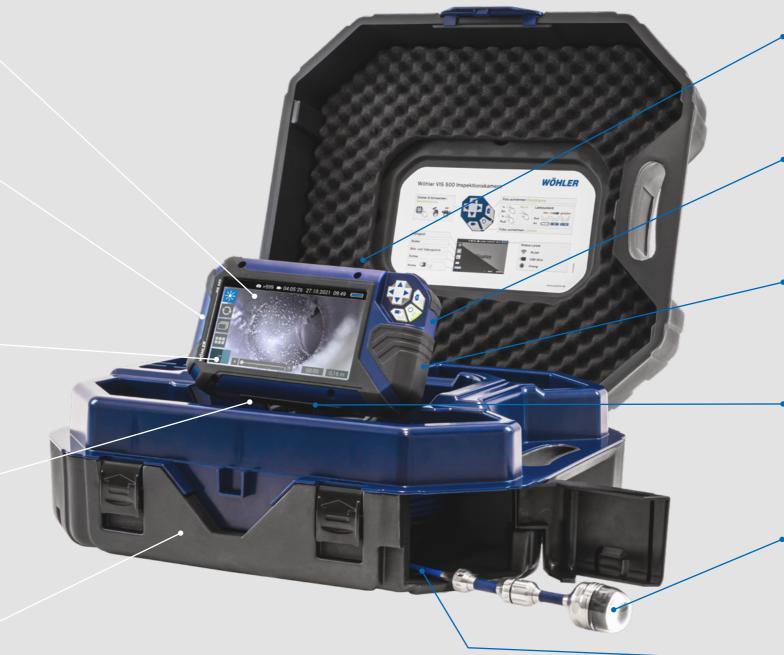

# Overview of features

### High image and video quality

High resolution images allow a view of every detail.

### Flexible operation

The monitor can be attached to the case holder in two variants - the image rotates automatically by 180°. The operation is very simple via a few buttons. The monitor can be swiveled and rotated and can be removed from the case up to 2 m.

### Position, angle and digital meter display

Direct display of the position of the camera head in the tube. The uncoiling length of the camera rod is recorded electronically and displayed in the image.

### Easy cleaning and plenty of space for accessories

The easy-to-open bottom shell makes the case and removable basket with rod easy to clean. The double-walled hard case also protects the camera head and monitor.

#### Glare protection

The glare shield can be stored in the case lid and plugged directly onto the monitor when needed.

### Pan & tilt camera head Ø 40 mm

The color camera head can be swiveled from left to right by 180° and rotated by 360°.

### Stable camera rod

The camera rod can be pulled out up to 30 m and its design makes it both archable and stable at the same time.

Wöhler Technik GmbH Headquarters Germany Wöhler-Platz 1 · 33181 Bad Wünnenberg www.woehler-international.com