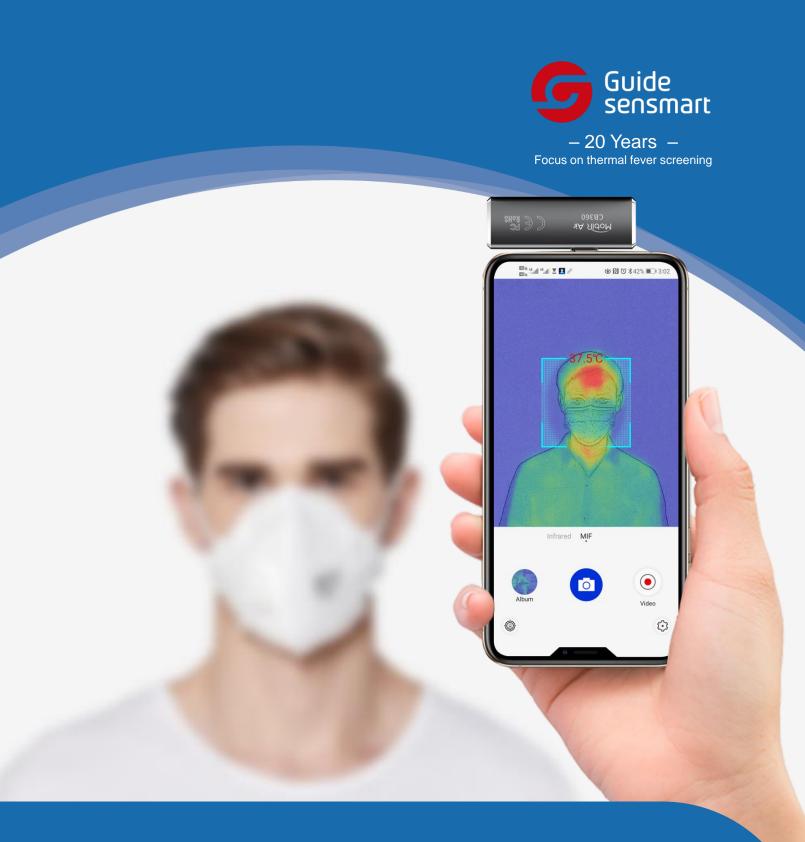

## CB360 Fever Scanner for Smartphone

M&T INNOVATIONS (M) SDN BHD 32-2A, JALAN PJU 1/3A | SUNWAYMAS COMMERCIAL CENTRE SALES@MT-ENGG.COM | WWW.MT-ENGG.COM +6018 - 280 1682 | +603 - 7803 1147 GUIDE MobIR Air CB360 Fever Scanner is a simple, efficient and affordable thermal imaging camera to turn your smartphone into a temperature detector instantly. MobIR Air CB360 can detect the human temperature from 1.2 meters away and automatically sound an alarm while identifying the elevated temperature, which helps deliver efficient and accurate temperature screening and make us safer at public area.

## Product Features

- ✓ Safe: temperature screening from
   1.2 meters away, ensure social distance and avoid cross-infection
- ✓ **Efficient:** scan and show the temperature instantly
- ✓ **Simple:** plug and play, easy to use
- ✓ Automatic: Sound an alarm and capture an image while identifying the elevated temperature
- ✓ Imaging enhancement: GUIDE's Unique MIF (Multispectral Imaging Fusion) technology, enhance the thermal image by the camera of smartphone
- ✓ Image data can be reported and shared by social media